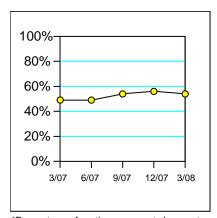

### **PAYMENT TRENDS**

Monthly Payment Trends

Industry Payment Trends

**Quarterly Payment Trends** 

PROVIDED FOR: GATES MORTGAGE - GATE REFERENCE:

BUSINESS NAME: THE DISNEY STORE

**BUSINESS ADDRESS**: 500 S. BUENA VISTA ST., BURBANK, CA 91521 **TELEPHONE**: **TAX ID**:

|         |      |     | QUARTE    | ERLY TRENDS |        |         |         |       |
|---------|------|-----|-----------|-------------|--------|---------|---------|-------|
| QUARTER | YEAR | DBT | BALANCE   | % CURR      | % 1-30 | % 31-60 | % 61-90 | % >90 |
| 1       | 2008 | 24  | \$650,200 | 54          | 13     | 14      | 13      | 6     |
| 4       | 2007 | 16  | \$708,500 | 54          | 28     | 9       | 7       | 2     |
| 3       | 2007 | 17  | \$763,500 | 56          | 23     | 10      | 10      | 1     |
| 2       | 2007 | 20  | \$560,000 | 54          | 19     | 14      | 10      | 3     |
| 1       | 2007 | 20  | \$671,600 | 49          | 31     | 7       | 5       | 8     |