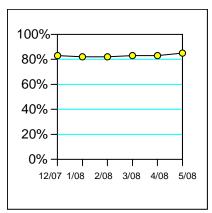

### **PAYMENT TRENDS**

Monthly Payment Trends

Industry Payment Trends

**Quarterly Payment Trends** 

PROVIDED FOR: GATES MORTGAGE - GATE REFERENCE:

BUSINESS NAME: THE DISNEY STORE

**BUSINESS ADDRESS**: 500 S. BUENA VISTA ST., BURBANK, CA 91521 **TELEPHONE**: **TAX ID**:

\*Percentage of on-time payments by month.

\*Percentage of on-time payments by month.

\*Percentage of on-time payments by quarter.

| MONTHLY TRENDS |     |           |        |        |         |         |       |  |
|----------------|-----|-----------|--------|--------|---------|---------|-------|--|
| MONTH          | DBT | BALANCE   | % CURR | % 1-30 | % 31-60 | % 61-90 | % >90 |  |
| 05/2008        | 23  | \$674,500 | 59     | 12     | 11      | 10      | 8     |  |
| 04/2008        | 27  | \$630,700 | 51     | 15     | 11      | 14      | 9     |  |
| 03/2008        | 29  | \$606,200 | 48     | 12     | 17      | 16      | 7     |  |
| 02/2008        | 21  | \$770,400 | 58     | 14     | 13      | 10      | 5     |  |
| 01/2008        | 13  | \$705,500 | 66     | 17     | 11      | 4       | 2     |  |
| 12/2007        | 18  | \$742,300 | 48     | 33     | 6       | 11      | 2     |  |