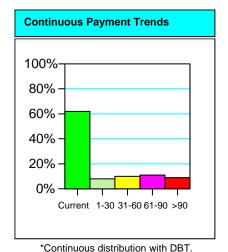

# **PAYMENT TOTALS**

Number of Accounts: 76 Present Balance: \$621,100 Highest Balance: \$2,215,700

\*Newly Reported distribution with DBT. Number of Accounts: Present Balance: \$-Highest Balance: \$-

Number of Accounts: 76
Present Balance: \$621,100
Highest Balance: \$2,215,700

|       | COUNT | DBT | <b>HIGH BAL</b> | <b>BALANCE</b> | % CURR | % 1-30 | % 31-60 | % 61-90 | % >90 |
|-------|-------|-----|-----------------|----------------|--------|--------|---------|---------|-------|
| NEW:  |       |     | \$-             | \$-            |        |        |         |         |       |
| CONT: | 76    | 23  | \$2,215,700     | \$621,100      | 62     | 8      | 10      | 11      | 9     |
| COMB: | 76    | 23  | \$2,215,700     | \$621,100      | 62     | 8      | 10      | 11      | 9     |