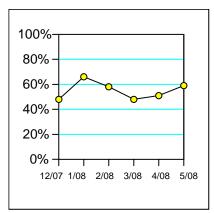

\*Percentage of on-time payments by month.

\*Percentage of on-time payments by month.

\*Percentage of on-time payments by quarter.

| MONTHLY TRENDS |     |           |        |        |         |         |       |  |
|----------------|-----|-----------|--------|--------|---------|---------|-------|--|
| MONTH          | DBT | BALANCE   | % CURR | % 1-30 | % 31-60 | % 61-90 | % >90 |  |
| 05/2008        | 23  | \$674,500 | 59     | 12     | 11      | 10      | 8     |  |
| 04/2008        | 27  | \$630,700 | 51     | 15     | 11      | 14      | 9     |  |
| 03/2008        | 29  | \$606,200 | 48     | 12     | 17      | 16      | 7     |  |
| 02/2008        | 21  | \$770,400 | 58     | 14     | 13      | 10      | 5     |  |
| 01/2008        | 13  | \$705,500 | 66     | 17     | 11      | 4       | 2     |  |
| 12/2007        | 18  | \$742,300 | 48     | 33     | 6       | 11      | 2     |  |