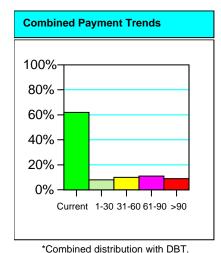

# **PAYMENT TOTALS**

Number of Accounts: 76 Present Balance: \$621,100 Highest Balance: \$2,215,700

\*Newly Reported distribution with DBT. Number of Accounts: Present Balance: \$-Highest Balance: \$-

Number of Accounts: 76
Present Balance: \$621,100
Highest Balance: \$2,215,700

|       | COUNT | DBT | <b>HIGH BAL</b> | <b>BALANCE</b> | % CURR | % 1-30 | % 31-60 | % 61-90 | % >90 |
|-------|-------|-----|-----------------|----------------|--------|--------|---------|---------|-------|
| NEW:  |       |     | \$-             | \$-            |        |        |         |         |       |
| CONT: | 76    | 23  | \$2,215,700     | \$621,100      | 62     | 8      | 10      | 11      | 9     |
| COMB: | 76    | 23  | \$2,215,700     | \$621,100      | 62     | 8      | 10      | 11      | 9     |